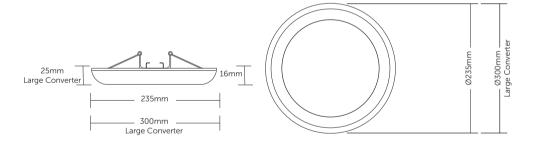

## LED Converter / Large Converter

The Arial LED Converter / Large Converter is an unrivalled product when it comes to versatility in the LED market.

- All in one solution
- Selectable colour temperature
- Integral switches for multiple wattages and CCT
- Cool White / Warm White / Daylight
- Selectable wattage
- Fully adjustable / Innovative bracket
- Converter fits cut-outs 65mm to 205mm Large converter fits cut-outs 120mm to 260mm
- 50000 Hours
- Emergency pack available