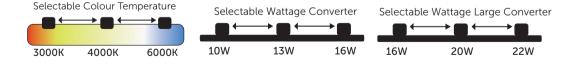

## LED Converter / Large Converter

The Arial LED Converter / Large Converter is an unrivalled product when it comes to versatility in the LED market.

- All in one solution
- Selectable colour temperature
- Integral switches for multiple wattages and CCT
- Cool White / Warm White / Daylight
- Selectable wattage
- Fully adjustable / Innovative bracket
- Converter fits cut-outs 65mm to 205mm Large converter fits cut-outs 120mm to 260mm
- 50000 Hours
- Emergency pack available

| Code  | W        | Description                                                                    | Lm        | Temp      | Hours |     |
|-------|----------|--------------------------------------------------------------------------------|-----------|-----------|-------|-----|
| 06840 | 10/13/16 | 10/13/16W Arial LED Converter<br>Wattage Switchable, CCT                       | 950-1800  | 3/4/6000K | 50000 |     |
| 06839 | 16/20/22 | 16/20/22W Arial LED Converter<br>Wattage Switchable, CCT                       | 1670-2350 | 3/4/6000K | 50000 |     |
| 06842 | 16/20/22 | 16/20/22W Arial LED Converter<br>Wattage Switchable, CCT<br>+ Microwave Sensor | 1670-2350 | 3/4/6000K | 50000 | NEW |
| 08741 | -        | Emergency Pack for Arial LED Converter<br>Non Self Test (06840 Only)           | -         | -         | -     |     |
| 08742 | -        | Emergency Pack for Arial LED Converter<br>Self Test (06840 Only)               | -         | _         | -     |     |